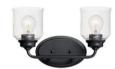

#### **DINING ROOM**

Floor Works Black with Drum Shade

# PRODUCT CODE: #3523747

KITCHEN ISLAND

Floor Works Black

PRODUCT CODE: #3375269

**MASTER BEDROOM** 

Floor Works Black

PRODUCT CODE: #783770