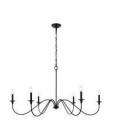

# **LIGHTING**

PRODUCT CODE: #3268482

# LIVING ROOM

Floor Works Matte Black

PRODUCT CODE: #3277148