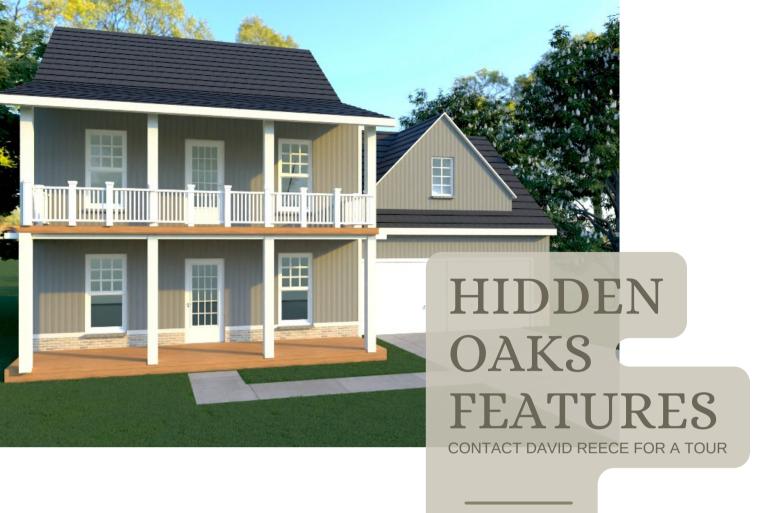

# **FLOORING**



LVP CHATTER OAK



Carpet AZURE



Tile CALACATTA GOLD

# **LIGHTING**



PRODUCT CODE: #3268482

# LIVING ROOM

Floor Works Matte Black



PRODUCT CODE: #3277148

#### **DINING ROOM**

Floor Works Black with Drum Shade



# PRODUCT CODE: #3523747

KITCHEN ISLAND

Floor Works Black



PRODUCT CODE: #3375269

**MASTER BEDROOM** 

Floor Works Black



PRODUCT CODE: #783770

#### **MASTER BATHROOM**

Floor Works Black



#### PRODUCT CODE: #3348416

#### **BEDROOMS**

Floor Works Black



### PRODUCT CODE: #783771

#### **BATHROOMS**

Floor Works Black



### PRODUCT CODE: #341426

## **FRONT DOOR**

Floor Works Black



## PRODUCT CODE: #323259

#### **GARAGE FRONT**

Floor Works Black



### PRODUCT CODE: #3102776

# **PORCH**

Floor Works Black







Roofing WEATHERED