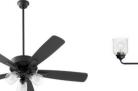

# **LIGHTING**

PRODUCT CODE: #3268482

# LIVING ROOM

Floor Works Matte Black

PRODUCT CODE: #3277148