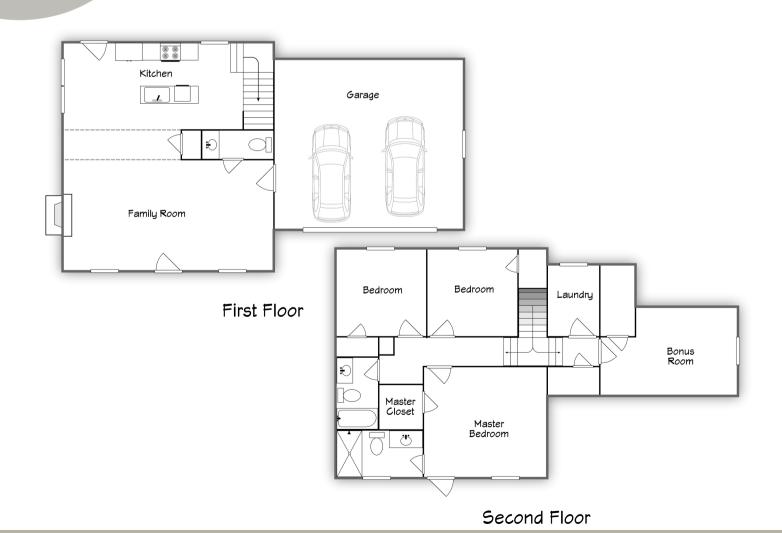

TTER OAK



Carpet AZURE



Tile CALACATTA GOLD

# **LIGHTING**



PRODUCT CODE: #3268482

# LIVING ROOM

Floor Works Matte Black



PRODUCT CODE: #3277148

#### **DINING ROOM**

Floor Works Black with Drum Shade



# PRODUCT CODE: #3523747

KITCHEN ISLAND

Floor Works Black



PRODUCT CODE: #3375269

**MASTER BEDROOM** 

Floor Works Black



PRODUCT CODE: #783770

#### **MASTER BATHROOM**

Floor Works Black



#### PRODUCT CODE: #3348416

#### **BEDROOMS**

Floor Works Black



### PRODUCT CODE: #783771

#### **BATHROOMS**

Floor Works Black



### PRODUCT CODE: #341426

## **FRONT DOOR**

Floor Works Black



## PRODUCT CODE: #323259

#### **GARAGE FRONT**

Floor Works Black



### PRODUCT CODE: #3102776

# **PORCH**

Floor Works Black







Roofing WEATHERED WOOD



Front Door WALNUT