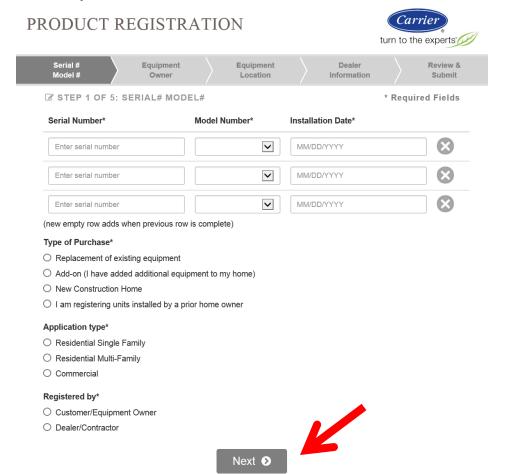

sidential applications.



### Warranty Components Include:

Outdoor Condenser (parts and Compressor)
Evaporator Coil
Indoor furnace or fan coil (parts....furnace heat
exchanger comes with a default 20 Year
Warranty)





#### **Required Information to Register**

### **Crucial Information for the Home Owner to have:**

- 1. Model Numbers and Serial Numbers (ask your installer for assistance)
- 2. Date of Installation
- 3. Name of Installing Contractor
- 4. Address of Installation
- 5. Builder name

Please call 1-800-CARRIER (1-800-227-7437) for assistance







#### 1.Go to www.carrier.com/residential





- 4. Highlight "OWNER RESOURCES" tab
- 5. Click 'Register Your Product'





### 6. Click "Complete Registration"





### 7. Fill out Series of Required Information and Click "Next"





#### Online Registration Guide for Air Conditioner & Heat Pump www.carrier.com

Please retain your Warranty Card for your Personal Records Additional Warranty Coverage Can Be Purchased Through your Sales Studio

## Limited Warranty for Air Conditioner & Heat Pump Condensing Units with R-410A

| Refrigerant                                                                                                                                               |                                          |
|-----------------------------------------------------------------------------------------------------------------------------------------------------------|------------------------------------------|
| FOR WARRANTY SERVICE OR REPAIR: