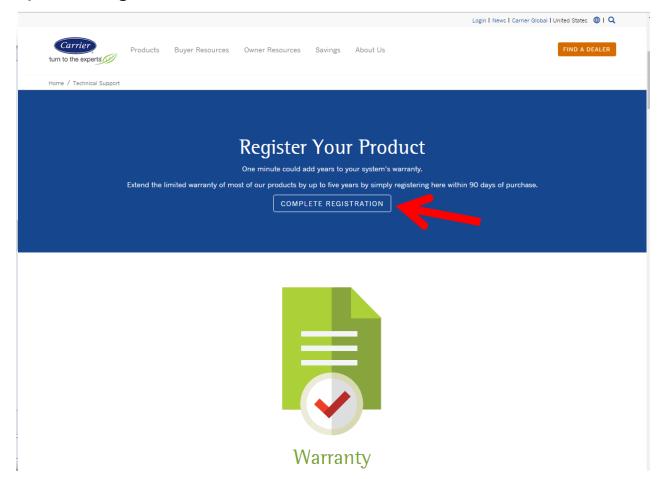

#### 1.Go to www.carrier.com/residential

- 4. Highlight "OWNER RESOURCES" tab
- 5. Click 'Register Your Product'

### 6. Click "Complete Registration"