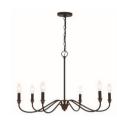

## LIGHTING

PRODUCT CODE: #769672

FOYER
Floor Works
Oil Rubbed Bronze

PRODUCT CODE: #988546

DINING ROOM

Floor Works Oil Rubbed Bronze

PRODUCT CODE: #766516

KITCHEN ISLAND Floor Works Oil Rubbed Bronze