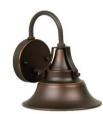

**BATHROOMS**Floor Works
Oil Rubbed Bronze

PRODUCT CODE: #761962

**FRONT DOOR**Floor Works
Oil Rubbed Bronze

PRODUCT CODE: #583866

**GARAGE FRONT**Floor Works
Oil Rubbed Bronze

PRODUCT CODE: #3176624

**PORCH FAN**Floor Works
Oil Rubbed Bronze