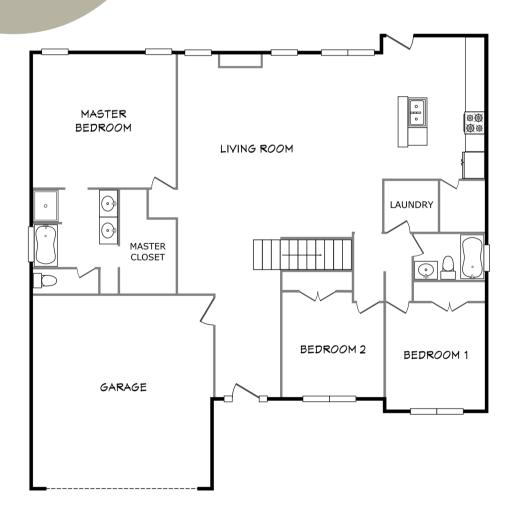

e CALCATTA GOLD

## LIGHTING



PRODUCT CODE: #769672

FOYER
Floor Works
Oil Rubbed Bronze



PRODUCT CODE: #988546

DINING ROOM

Floor Works Oil Rubbed Bronze



PRODUCT CODE: #766516

KITCHEN ISLAND Floor Works Oil Rubbed Bronze



PRODUCT CODE: #3178541

MASTER BEDROOM Floor Works Matte Black & Walnut



PRODUCT CODE: #988149

MASTER ACCENT Floor Works Oil Rubbed Bronze



PRODUCT CODE: #192672

**BEDROOMS**Floor Works
Oil Rubbed Bronze



PRODUCT CODE: #784583

**BATHROOMS**Floor Works
Oil Rubbed Bronze



PRODUCT CODE: #761962

**FRONT DOOR**Floor Works
Oil Rubbed Bronze



PRODUCT CODE: #583866

**GARAGE FRONT**Floor Works
Oil Rubbed Bronze



PRODUCT CODE: #3176624

**PORCH FAN**Floor Works
Oil Rubbed Bronze





Siding
NATURAL CHOICE



Roofing
WEATHERED
WOOD



Front Door WALNUT