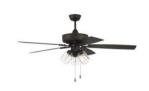

**BATHROOMS**Floor Works
Oil Rubbed Bronze

PRODUCT CODE: #761962

**FRONT DOOR**Floor Works
Oil Rubbed Bronze

PRODUCT CODE: #583866

**GARAGE FRONT**Floor Works
Oil Rubbed Bronze

PRODUCT CODE: #3176624

**PORCH FAN**Floor Works
Oil Rubbed Bronze