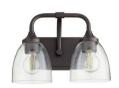

PRODUCT CODE: #3178541

MASTER BEDROOM Floor Works Matte Black & Walnut

PRODUCT CODE: #988149

MASTER ACCENT Floor Works Oil Rubbed Bronze

PRODUCT CODE: #192672

**BEDROOMS**Floor Works
Oil Rubbed Bronze

PRODUCT CODE: #784583