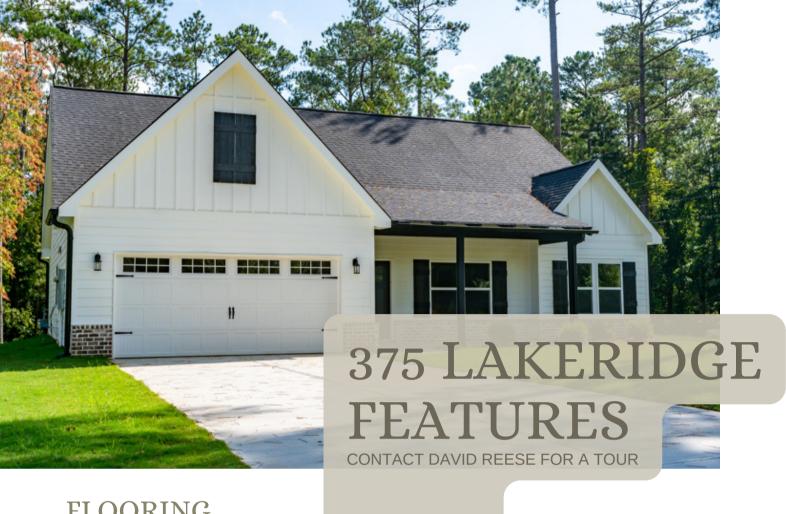

## **FLOORING**



Wood Flooring CHATTER OAK



Bedroom Carpet **AZURE** 



Bathroom Tile CALCATTA GOLD

## LIGHTING



PRODUCT CODE: #769672

FOYER
Floor Works
Oil Rubbed Bronze



PRODUCT CODE: #988546

DINING ROOM

Floor Works Oil Rubbed Bronze



PRODUCT CODE: #766516

KITCHEN ISLAND Floor Works Oil Rubbed Bronze



PRODUCT CODE: #3178541

MASTER BEDROOM Floor Works Matte Black & Walnut



PRODUCT CODE: #988149

MASTER ACCENT Floor Works Oil Rubbed Bronze



PRODUCT CODE: #192672

**BEDROOMS**Floor Works
Oil Rubbed Bronze



PRODUCT CODE: #784583

**BATHROOMS**Floor Works
Oil Rubbed Bronze



PRODUCT CODE: #761962

**FRONT DOOR**Floor Works
Oil Rubbed Bronze



PRODUCT CODE: #583866

**GARAGE FRONT**Floor Works
Oil Rubbed Bronze



PRODUCT CODE: #3176624

**PORCH FAN**Floor Works
Oi