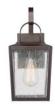

**BATHROOMS**Floor Works
Oil Rubbed Bronze

PRODUCT CODE: #761962

**FRONT DOOR**Floor Works
Oil Rubbed Bronze

PRODUCT CODE: #583866

**GARAGE FRONT**Floor Works
Oil Rubbed Bronze

PRODUCT CODE: #3176624

**PORCH FAN**Floor Works
Oil Rubbed Bronze