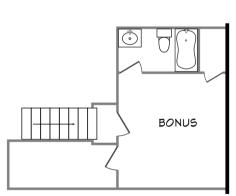

CALCATTA GOLD

## LIGHTING



PRODUCT CODE: #769672

FOYER
Floor Works
Oil Rubbed Bronze



PRODUCT CODE: #988546

DINING ROOM

Floor Works Oil Rubbed Bronze



PRODUCT CODE: #766516

KITCHEN ISLAND Floor Works Oil Rubbed Bronze



PRODUCT CODE: #3178541

MASTER BEDROOM Floor Works Matte Black & Walnut



PRODUCT CODE: #988149

MASTER ACCENT Floor Works Oil Rubbed Bronze



PRODUCT CODE: #192672

**BEDROOMS**Floor Works
Oil Rubbed Bronze



PRODUCT CODE: #784583

**BATHROOMS**Floor Works
Oil Rubbed Bronze



PRODUCT CODE: #761962

**FRONT DOOR**Floor Works
Oil Rubbed Bronze



PRODUCT CODE: #583866

**GARAGE FRONT**Floor Works
Oil Rubbed Bronze



PRODUCT CODE: #3176624

**PORCH FAN**Floor Works
Oil Rubbed Bronze





Siding
NATURAL CHOICE



Roofing
WEATHERED
WOOD



Front Door WALNUT