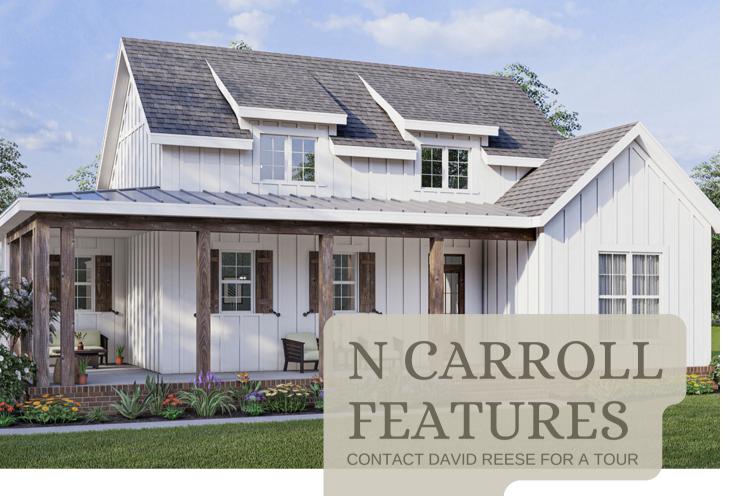

FRONT DOOR
Floor Works
Black

PRODUCT CODE: #683463

**PORCH**Floor Works
Black

Siding WHITE

Roofing OXFORD GREY

Front Door WHITE