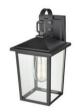

FRONT DOOR
Floor Works
Black

PRODUCT CODE: #683463

**PORCH**Floor Works
Black

Siding WHITE

Roofing OXFORD GREY

Front Door WHITE