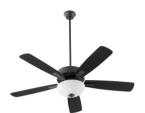

FRONT DOOR
Floor Works
Black

PRODUCT CODE: #683463

**PORCH**Floor Works
Black

Siding WHITE

Roofing OXFORD GREY

Front Door WHITE