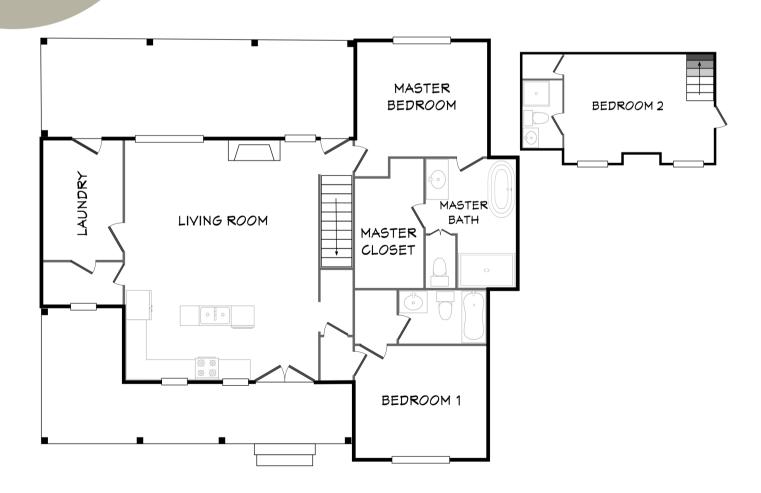

MASTER BEDROOM Floor Works Black

PRODUCT CODE: #789616

MASTER BATHROOM Floor Works Matte Black

PRODUCT CODE: W769519

**BEDROOMS**Floor Works
Black

PRODUCT CODE: #789611

**BATHROOMS**Floor Works
Matte Black

PRODUCT CODE: #3344379