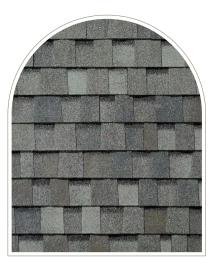

FRONT DOOR
Floor Works
Black

PRODUCT CODE: #683463

**PORCH**Floor Works
Black

Siding WHITE

Roofing OXFORD GREY

Front Door WHITE