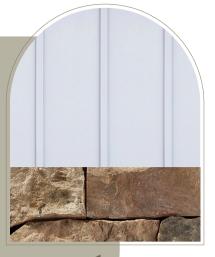

FRONT DOOR
Floor Works
Black

PRODUCT CODE: #683463

**PORCH**Floor Works
Black

Siding WHITE

Roofing OXFORD GREY

Front Door WHITE