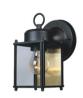

FRONT DOOR
Floor Works
Black

PRODUCT CODE: #683463

**PORCH**Floor Works
Black

Siding
PEWTER &
HARBOR BUFF
STONE

Roofing OXFORD GREY

Front Door WHITE