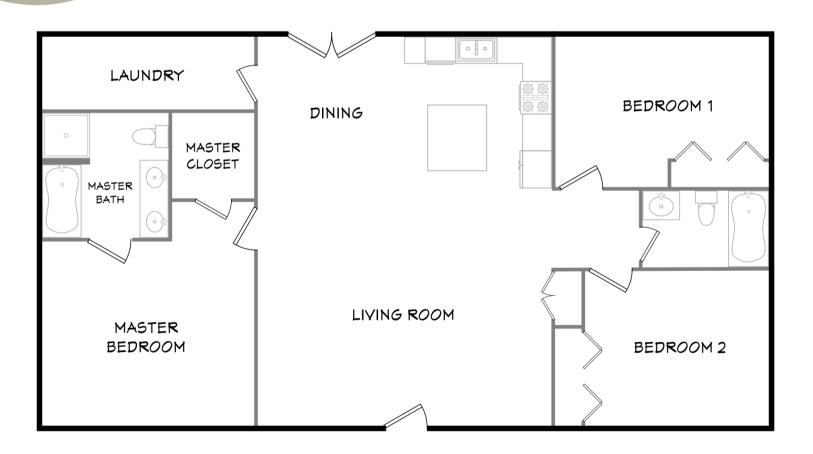

## **FLOORING**

Wood Flooring RANGER

Bedroom Carpet AZURE

Bathroom Tile WHITE