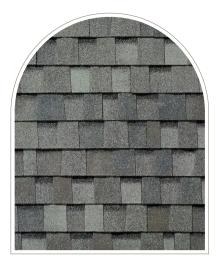

FRONT DOOR
Floor Works
Black

PRODUCT CODE: #683463

**PORCH**Floor Works
Black

Siding
PEWTER &
HARBOR BUFF
STONE

Roofing OXFORD GREY

Front Door WHITE