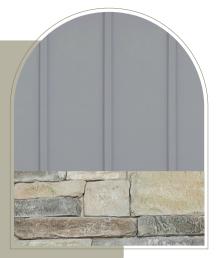

FRONT DOOR
Floor Works
Black

PRODUCT CODE: #683463

**PORCH**Floor Works
Black

Siding
PEWTER &
HARBOR BUFF
STONE

Roofing OXFORD GREY

Front Door WHITE