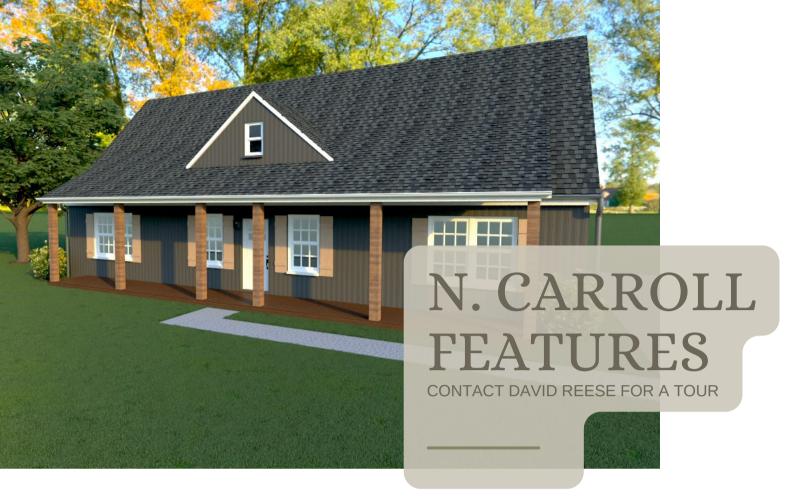

FRONT DOOR
Floor Works
Black

PRODUCT CODE: #683463

**PORCH**Floor Works
Black

Siding
PEWTER &
HARBOR BUFF
STONE

Roofing OXFORD GREY

Front Door WHITE