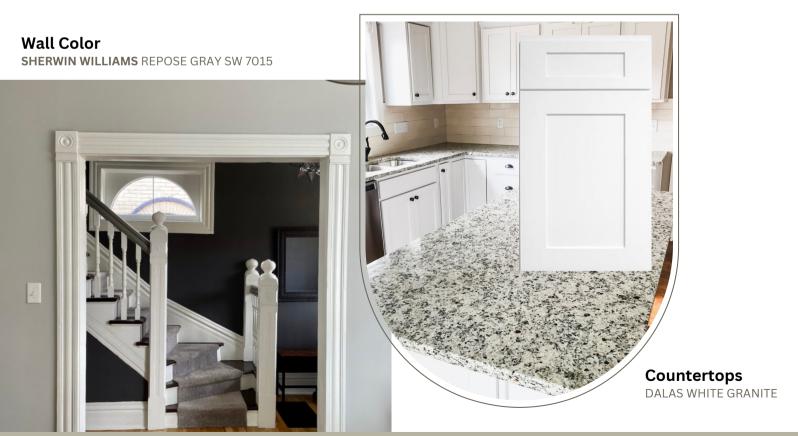

## **FLOORING**

Wood Flooring RANGER

Bedroom Carpet AZURE

Bathroom Tile WHITE