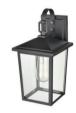

FRONT DOOR
Floor Works
Black

PRODUCT CODE: #683463

**PORCH**Floor Works
Black

Siding
PEWTER &
HARBOR BUFF
STONE

Roofing OXFORD GREY

Front Door WHITE